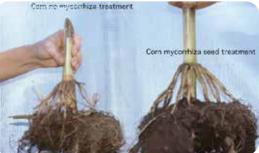

木瓜苗 Papaya seedlings

玉米根系:左边:无菌根菌 | 右边(有菌根菌) Corn roots from the left: no treatment, right: treatment with Mycorhizal Care

秧苗 Seedlings