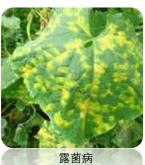

亚磷酸钾可与常见的中微量元素肥料(糖醇钙、硝酸钙等)任意混用,使用方便;

Can be mixed with common microelement fertilizers (such as calcium sorbitol, calcium nitrate) easily, convenient to use.

白粉病 White Mildew Disease

Downy Mildew Disease